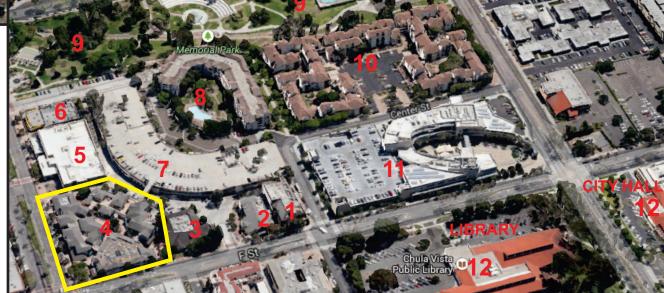

#### **Aerial Map**

- 1 Office Building
- 2 Marie Callendar's Restaurant
- 3 Medical Building
- 4 ThirdandF
- 5 24 Hour Fitness
- 6 Kalaveras Restaurant
- 7 650 Space Parking Structure
- 8 High Density Residential Properties
- 9 City Park & Recreation Facilities
- 10 High Density Residential Properties
- 11 New \$60 Million Dollar Police Station
- 12 City Hall (newly Remodeled) & Library

Located at the center of the Chula Vista Village, the complex is walking distance to the newly renovated Chula Vista City Hall, the new Chula Vista Police Station, the Library, and numerous office buildings and hidensity residential complexes. The 650-space parking structure is owned by the city of Chula Vista but managed by the Park Plaza ownership.