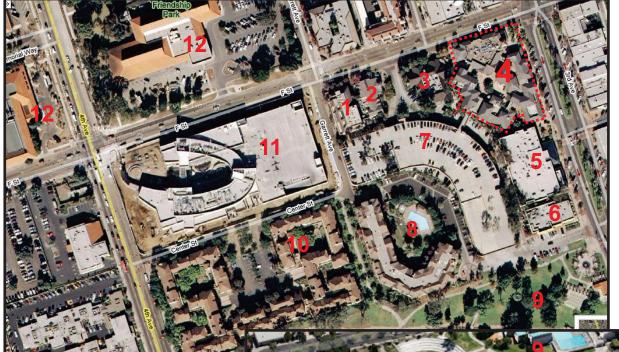

#### **Aerial Map**

- 1 Office Building
- 2 Marie Callendar's Restaurant
- 3 Medical Building
- 4 ThirdandF
- 5 24 Hour Fitness
- 6 Kalaveras Restaurant
- 7 650 Space Parking Structure
- 8 High Density Residential Properties
- 9 City Park & Recreation Facilities
- 10 High Density Residential Properties
- 11 New \$60 Million Dollar Police Station
- 12 City Hall (newly Remodeled) & Library

Located at the center of the Chula Vista Village, the complex is walking distance to the newly renovated Chula Vista City Hall, the new Chula Vista Police Station, the Library, and numerous office buildings and hidensity residential complexes. The 650-space parking structure is owned by the city of Chula Vista but managed by the Park Plaza ownership.