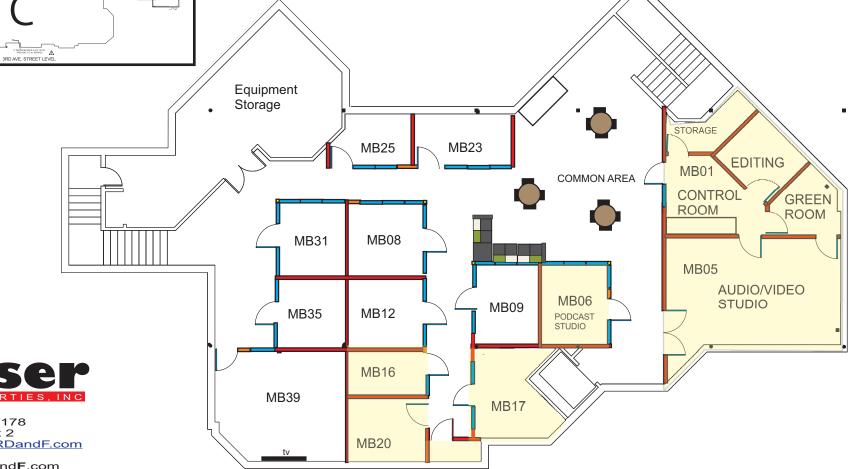

#### **AVAILABLE UNITS RATE** MB08 110 715 MB09 99 644 627 MB12 105 MB23 600 100 MB25 81 486 MB31 700 100 MB35 95 570 MB39 274 \$ 1,370

PO Box 181977 Coronado, CA 92178