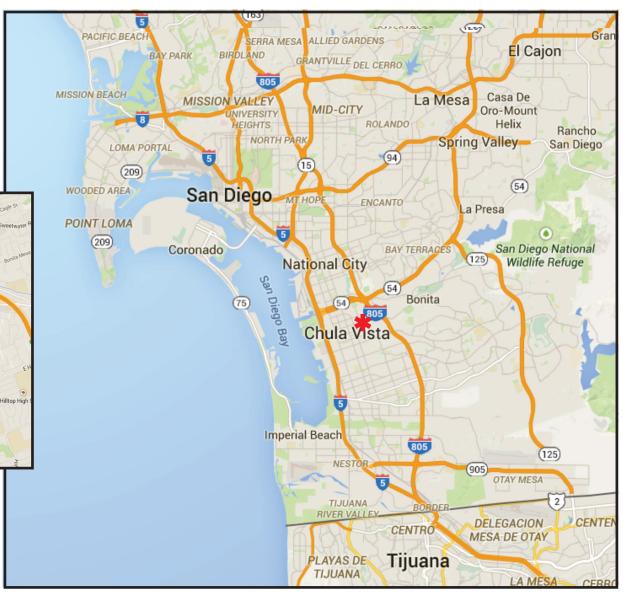

#### **Vicinity Map**

The City of Chula Vista is located just 15 minutes to downtown San Diego and 20 minutes to the Mexico border crossing at Tijuana.

The location of Park Plaza boasts easy access to three major freeway on-ramps as well as the San Diego Trolley and bus system.