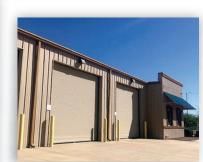

#### HIGHLIGHTS

- 1 1,100sf office space
- 2 2,700sf enclosed service bays
- 3 1 Drive-thru bay with 4-14' x14' doors
- 4 1,400sf covered wash station with sewer and sand & oil interceptor
- 5 2 acres, totally fenced

#### 200 S. Sunshine Blvd., Eloy, AZ 85131

## 200 S. Sunshine Blvd., Eloy, AZ 85131