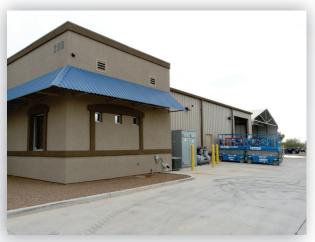

# Heavy Equipment Maintenance Facility

200 S. Sunshine Blvd., Eloy, AZ 85131

3800sf on 2 acres Commercial Equipment Leasing and Maintenance Facility

This facility was custom designed for Volvo Rents in 2012 and offers facility improvements rarely found in industrial properties.

#### HIGHLIGHTS

- 1 1,100sf office space
- 2 2,700sf enclosed service bays
- 3 1 Drive-thru bay with 4-14' x14' doors
- 4 1,400sf covered wash station with sewer and sand & oil interceptor
- 5 2 acres, totally fenced