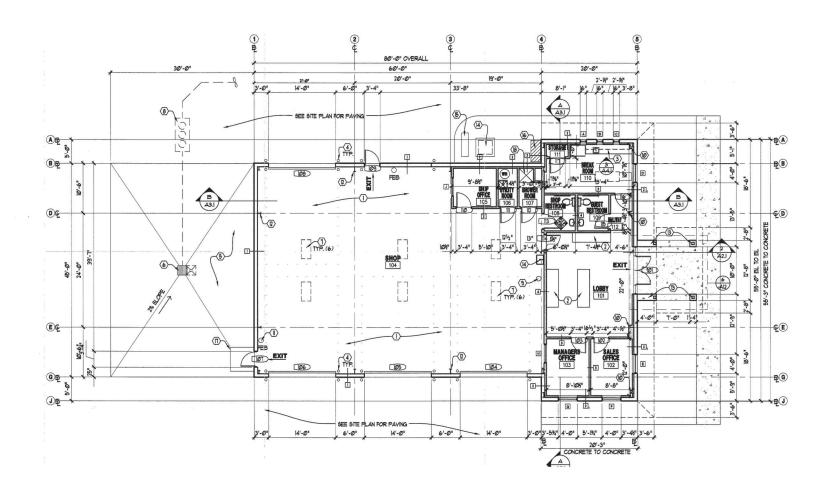

# **FLOORPLAN**

# Heavy Equipment Maintenance Facility

200 S. Sunshine Blvd., Eloy, AZ 85131

3800sf on 2 acres Commercial Equipment Leasing and Maintenance Facility

This facility was custom designed for Volvo Rents in 2012 and offers facility improvements rarely found in industrial properties.

#### HIGHLIGHTS

- 1 1,100sf office space
- 2 2,700sf enclosed service bays
- 3 1 Drive-thru bay with 4-14' x14' doors
- 4 1,400sf covered wash station with sewer and sand & oil interceptor
- 5 2 acres, totally fenced