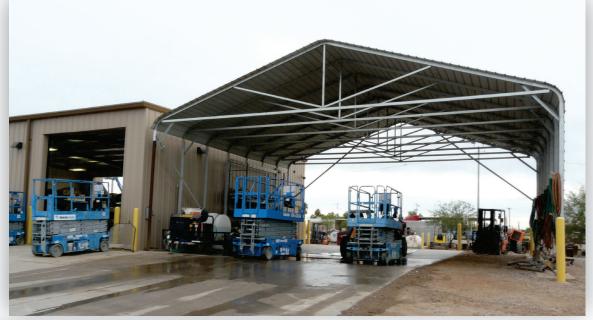

#### HIGHLIGHTS

- 1 1,100sf office space
- 2 2,700sf enclosed service bays
- 3 1 Drive-thru bay with 4-14' x14' doors
- 4 1,400sf covered wash station with sewer and sand & oil interceptor
- 5 2 acres, totally fenced