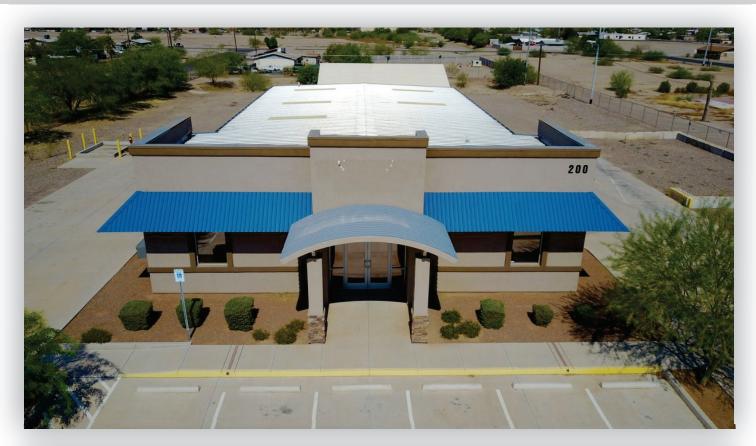

# Heavy Equipment Maintenance Facility

200 S. Sunshine Blvd., Eloy, AZ 85131

3800sf on 2 acres Commercial Equipment Leasing and Maintenance Facility

This facility was custom designed for Volvo Rents in 2012 and offers facility improvements rarely found in industrial properties.

#### 200 S. Sunshine Blvd., Eloy, AZ 85131

## 200 S. Sunshine Blvd., Eloy, AZ 85131