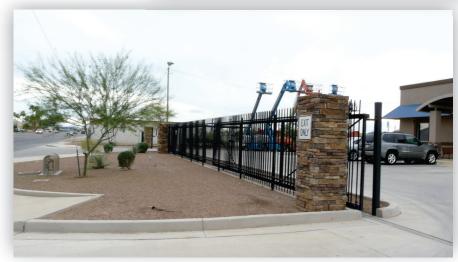

#### HIGHLIGHTS

- 1 1,100sf office space
- 2 2,700sf enclosed service bays
- 3 1 Drive-thru bay with 4-14' x14' doors
- 4 1,400sf covered wash station with sewer and sand & oil interceptor
- 5 2 acres, totally fenced