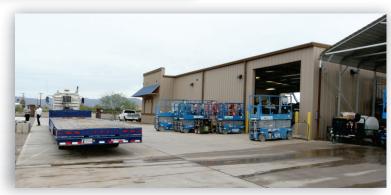

#### HIGHLIGHTS

- 1 1,100sf office space
- 2 2,700sf enclosed service bays
- 3 1 Drive-thru bay with 4-14' x14' doors
- 4 1,400sf covered wash station with sewer and sand & oil interceptor
- 5 2 acres, totally fenced

#### 200 S. Sunshine Blvd., Eloy, AZ 85131

## 200 S. Sunshine Blvd., Eloy, AZ 85131