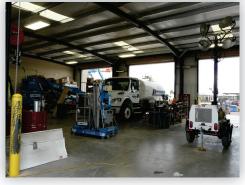

#### HIGHLIGHTS

- 1 1,100sf office space
- 2 2,700sf enclosed service bays
- 3 1 Drive-thru bay with 4-14' x14' doors
- 4 1,400sf covered wash station with sewer and sand & oil interceptor
- 5 2 acres, totally fenced

#### 200 S. Sunshine Blvd., Eloy, AZ 85131

## 200 S. Sunshine Blvd., Eloy, AZ 85131