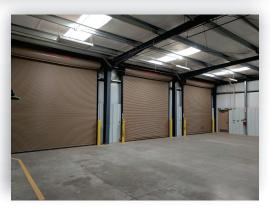

#### HIGHLIGHTS

- 1 1,100sf office space
- 2 2,700sf enclosed service bays
- 3 1 Drive-thru bay with 4-14' x14' doors
- 4 1,400sf covered wash station with sewer and sand & oil interceptor
- 5 2 acres, totally fenced