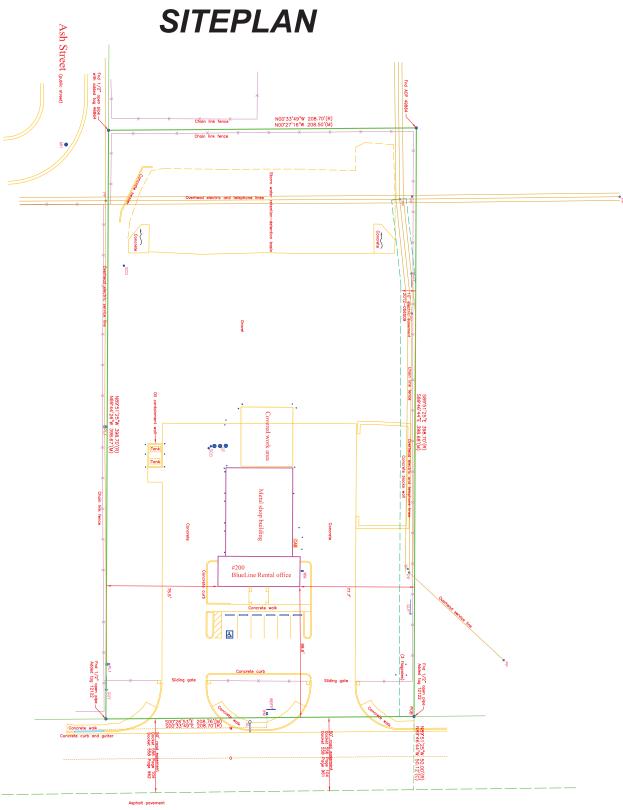

# **FLOORPLAN**

# Heavy Equipment Maintenance Facility

200 S. Sunshine Blvd., Eloy, AZ 85131

3800sf on 2 acres Commercial Equipment Leasing and Maintenance Facility

This facility was custom designed for Volvo Rents in 2012 and offers facility improvements rarely found in industrial properties.

#### HIGHLIGHTS

- 1 1,100sf office space
- 2 2,700sf enclosed service bays
- 3 1 Drive-thru bay with 4-14' x14' doors
- 4 1,400sf covered wash station with sewer and sand & oil interceptor
- 5 2 acres, totally fenced