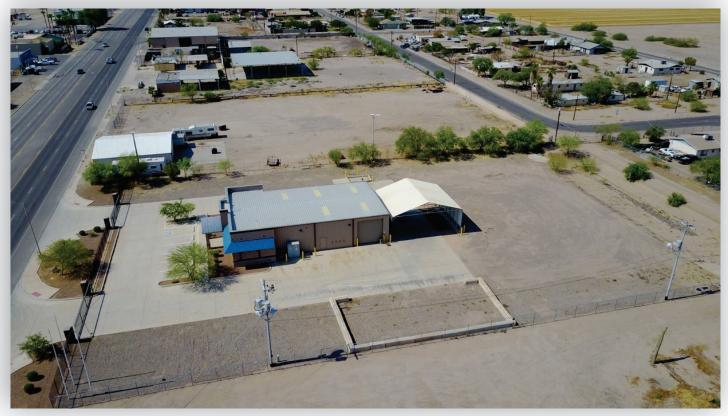

#### HIGHLIGHTS

- 1 1,100sf office space
- 2 2,700sf enclosed service bays
- 3 1 Drive-thru bay with 4-14' x14' doors
- 4 1,400sf covered wash station with sewer and sand & oil interceptor
- 5 2 acres, totally fenced

#### 200 S. Sunshine Blvd., Eloy, AZ 85131