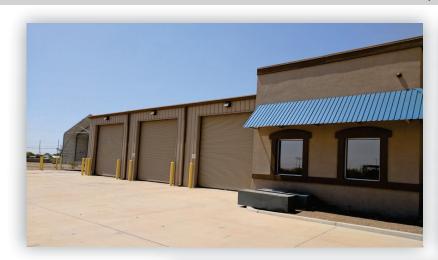

# Heavy Equipment Maintenance Facility

200 S. Sunshine Blvd., Eloy, AZ 85131

3800sf on 2 acres Commercial Equipment Leasing and Maintenance Facility

This facility was custom designed for Volvo Rents in 2012 and offers facility improvements rarely found in industrial properties.

#### HIGHLIGHTS

- 1 1,100sf office space
- 2 2,700sf enclosed service bays
- 3 1 Drive-thru bay with 4-14' x14' doors
- 4 1,400sf covered wash station with sewer and sand & oil interceptor
- 5 2 acres, totally fenced