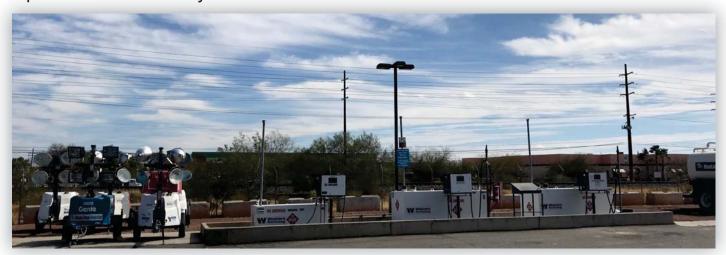

- 1 3,200sf office space with HVAC
- 2 4,800sf enclosed service bays
- 3 Drive-thru bays with 12x14 doors (6)
- 4 2,700sf covered service area
- 5 35x20 covered wash station with sewer and sand & oil interceptor
- 6 500sf containment station for above ground fuel and oil tanks
- 7 500sf Covered employee parking
- 8 Solar system providing approximately 8,000 kWh per month
- 9 725 amp electricity 2 phase and 3 phase
- 10 3.89 acres, totally fenced

3.89 acres totally fenced site provides unlimited storage for large equipment

Covered Employee Parking

Service Bays with 14' clearance

Open Maintenance Bay

Above Ground Fueling Station and Containment System