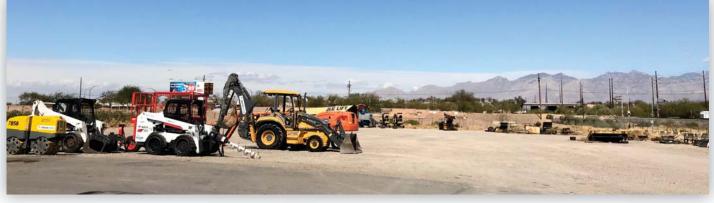

3.89 acres totally fenced site provides unlimited storage for large equipment

Covered Employee Parking

Service Bays with 14' clearance

Open Maintenance Bay

Above Ground Fueling Station and Containment System