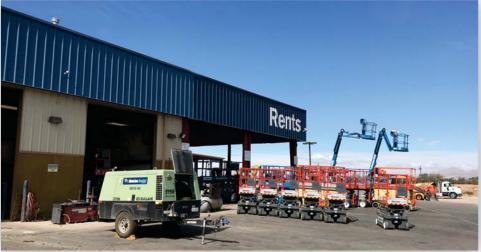

## Heavy Equipment Maintenance Facility

4221 So. Station Master Drive, Tucson, AZ 85714

10,544 sf on 3.89 acres

Commercial Equipment Leasing and Maintenance Facility

This facility was custom designed for Volvo Rents in 2007 and offers facility improvements rarely found in industrial properties.

- 1 3,200sf office space with HVAC
- 2 4,800sf enclosed service bays
- 3 Drive-thru bays with 12x14 doors (6)
- 4 2,700sf covered service area
- 5 35x20 covered wash station with sewer and sand & oil interceptor
- 6 500sf containment station for above ground fuel and oil tanks
- 7 500sf Covered employee parking
- 8 Solar system providing approximately 8,000 kWh per month
- 9 725 amp electricity 2 phase and 3 phase
- 10 3.89 acres, totally fenced