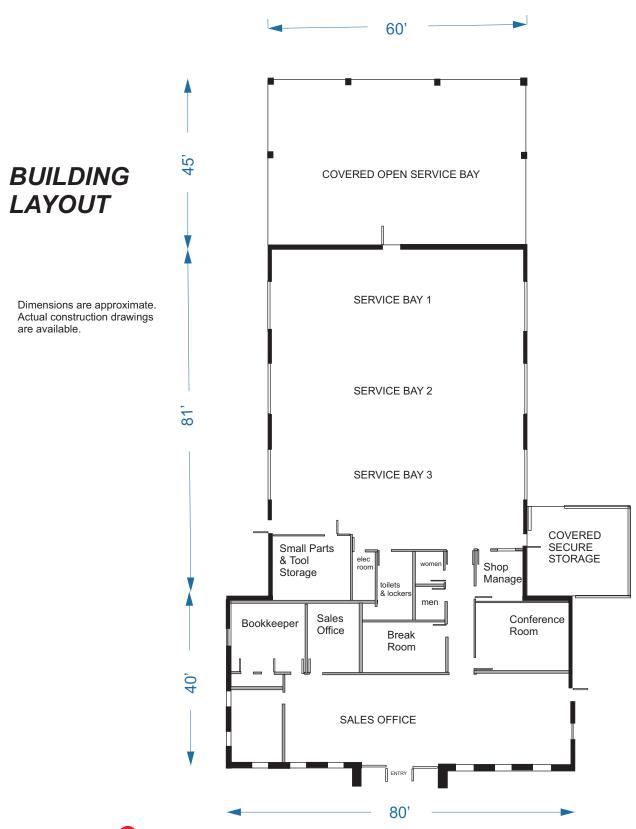

## Heavy Equipment Maintenance Facility

4221 So. Station Master Drive, Tucson, AZ 85714

10,544 sf on 3.89 acres

Commercial Equipment Leasing and Maintenance Facility

This facility was custom designed for Volvo Rents in 2007 and offers facility improvements rarely found in industrial properties.

- 1 3,200sf office space with HVAC
- 2 4,800sf enclosed service bays
- 3 Drive-thru bays with 12x14 doors (6)
- 4 2,700sf covered service area
- 5 35x20 covered wash station with sewer and sand & oil interceptor
- 6 500sf containment station for above ground fuel and oil tanks
- 7 500sf Covered employee parking
- 8 Solar system providing approximately 8,000 kWh per month
- 9 725 amp electricity 2 phase and 3 phase
- 10 3.89 acres, totally fenced

Sales Office

3 Drive-thru bays