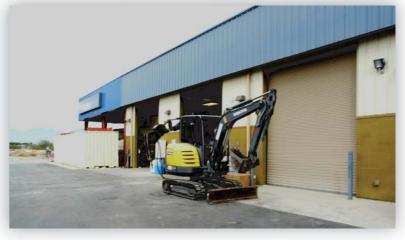

- 1 3,200sf office space with HVAC
- 2 4,800sf enclosed service bays
- 3 Drive-thru bays with 12x14 doors (6)
- 4 2,700sf covered service area
- 5 35x20 covered wash station with sewer and sand & oil interceptor
- 6 500sf containment station for above ground fuel and oil tanks
- 7 500sf Covered employee parking
- 8 Solar system providing approximately 8,000 kWh per month
- 9 725 amp electricity 2 phase and 3 phase
- 10 3.89 acres, totally fenced

PO Box 181977 • Coronado, CA 92178 619.342.7207 • <u>www.smiser.net</u> email help@smiser.net

Additional Secured & Covered Storage

Solar System capable of producing 8,000 kWh monthly

Totally open 2,700sf Maintenance Bay