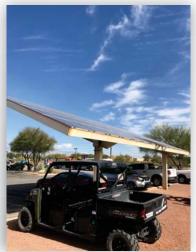

- 1 3,200sf office space with HVAC
- 2 4,800sf enclosed service bays
- 3 Drive-thru bays with 12x14 doors (6)
- 4 2,700sf covered service area
- 5 35x20 covered wash station with sewer and sand & oil interceptor
- 6 500sf containment station for above ground fuel and oil tanks
- 7 500sf Covered employee parking
- 8 Solar system providing approximately 8,000 kWh per month
- 9 725 amp electricity 2 phase and 3 phase
- 10 3.89 acres, totally fenced

PO Box 181977 • Coronado, CA 92178 619.342.7207 • <u>www.smiser.net</u> email help@smiser.net

Additional Secured & Covered Storage

Solar System capable of producing 8,000 kWh monthly

Totally open 2,700sf Maintenance Bay