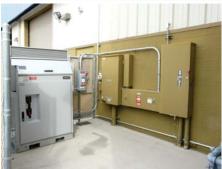

- 1 3,200sf office space with HVAC
- 2 4,800sf enclosed service bays
- 3 Drive-thru bays with 12x14 doors (6)
- 4 2,700sf covered service area
- 5 35x20 covered wash station with sewer and sand & oil interceptor
- 6 500sf containment station for above ground fuel and oil tanks
- 7 500sf Covered employee parking
- 8 Solar system providing approximately 8,000 kWh per month
- 9 725 amp electricity 2 phase and 3 phase
- 10 3.89 acres, totally fenced

3.89 acres totally fenced site provides unlimited storage for large equipment

Covered Employee Parking

Service Bays with 14' clearance

Open Maintenance Bay

Above Ground Fueling Station and Containment System