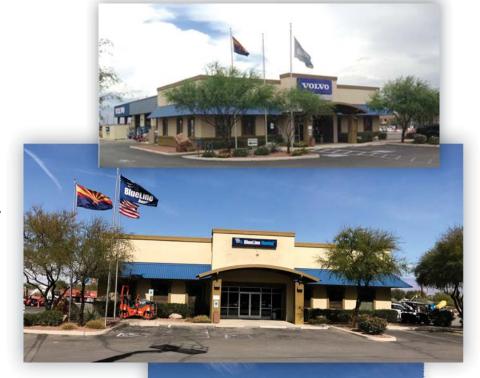

## Heavy Equipment Maintenance Facility

4221 So. Station Master Drive, Tucson, AZ 85714

10,544 sf on 3.89 acres

Commercial Equipment Leasing and Maintenance Facility

This facility was custom designed for Volvo Rents in 2007 and offers facility improvements rarely found in industrial properties.

Sales Office

3 Drive-thru bays