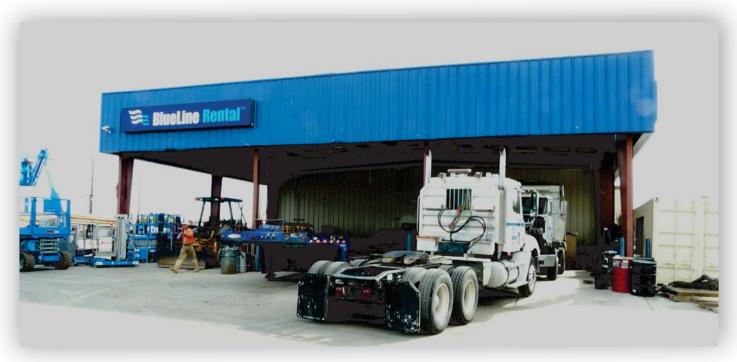

- 1 3,200sf office space with HVAC
- 2 4,800sf enclosed service bays
- 3 Drive-thru bays with 12x14 doors (6)
- 4 2,700sf covered service area
- 5 35x20 covered wash station with sewer and sand & oil interceptor
- 6 500sf containment station for above ground fuel and oil tanks
- 7 500sf Covered employee parking
- 8 Solar system providing approximately 8,000 kWh per month
- 9 725 amp electricity 2 phase and 3 phase
- 10 3.89 acres, totally fenced

PO Box 181977 • Coronado, CA 92178 619.342.7207 • <u>www.smiser.net</u> email help@smiser.net

Additional Secured & Covered Storage

Solar System capable of producing 8,000 kWh monthly

Totally open 2,700sf Maintenance Bay

3.89 acres totally fenced site provides unlimited storage for large equipment

Covered Employee Parking

Service Bays with 14' clearance

Open Maintenance Bay

Above Ground Fueling Station and Containment System

Sales Office

3 Drive-thru bays