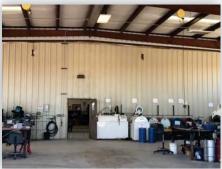

- 1 3,200sf office space with HVAC
- 2 4,800sf enclosed service bays
- 3 Drive-thru bays with 12x14 doors (6)
- 4 2,700sf covered service area
- 5 35x20 covered wash station with sewer and sand & oil interceptor
- 6 500sf containment station for above ground fuel and oil tanks
- 7 500sf Covered employee parking
- 8 Solar system providing approximately 8,000 kWh per month
- 9 725 amp electricity 2 phase and 3 phase
- 10 3.89 acres, totally fenced

Sales Office

3 Drive-thru bays